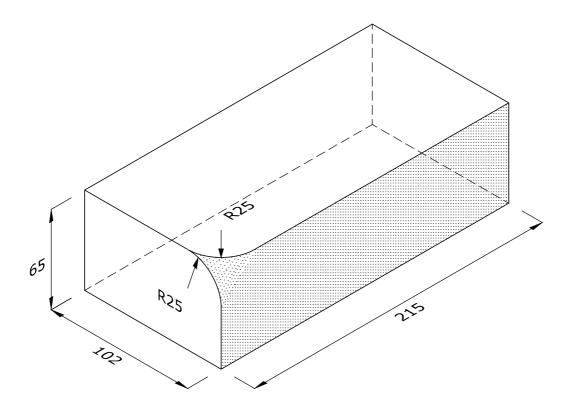

## **LEFT HAND SHOWN**

## BN.7.1 SINGLE BULLNOSE INTERNAL RETURN, STRETCHER FACED

| Note: all specials may be perforated   | Indicates                 | This drawing is copyright.              | First issue date: | 04.12.18 |
|----------------------------------------|---------------------------|-----------------------------------------|-------------------|----------|
| or frogged unless otherwise specified. | Indicates standard facing | All dimensions must be checked on site. | Revision date:    |          |
| Fired dimensions shown unless          |                           | Any discrepancy to be reported to us    | Scale:            | 1:2      |
| otherwise stated.                      |                           | and resolved prior to work commencing.  | Drawn by:         | AC       |