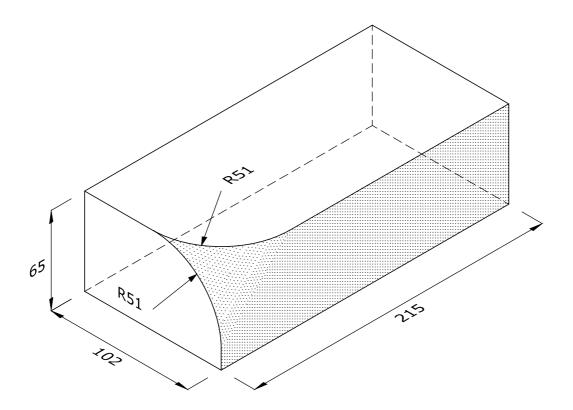

## **LEFT HAND SHOWN**

## BN.7.2 SINGLE BULLNOSE INTERNAL RETURN, STRETCHER FACED

| Note: all specials may be perforated   | Indicates                 | This drawing is copyright.              | First issue date: | 04.12.18 |
|----------------------------------------|---------------------------|-----------------------------------------|-------------------|----------|
| or frogged unless otherwise specified. | Indicates standard facing | All dimensions must be checked on site. | Revision date:    |          |
| Fired dimensions shown unless          |                           | Any discrepancy to be reported to us    | Scale:            | 1:2      |
| otherwise stated.                      |                           | and resolved prior to work commencing.  | Drawn by:         | AC       |