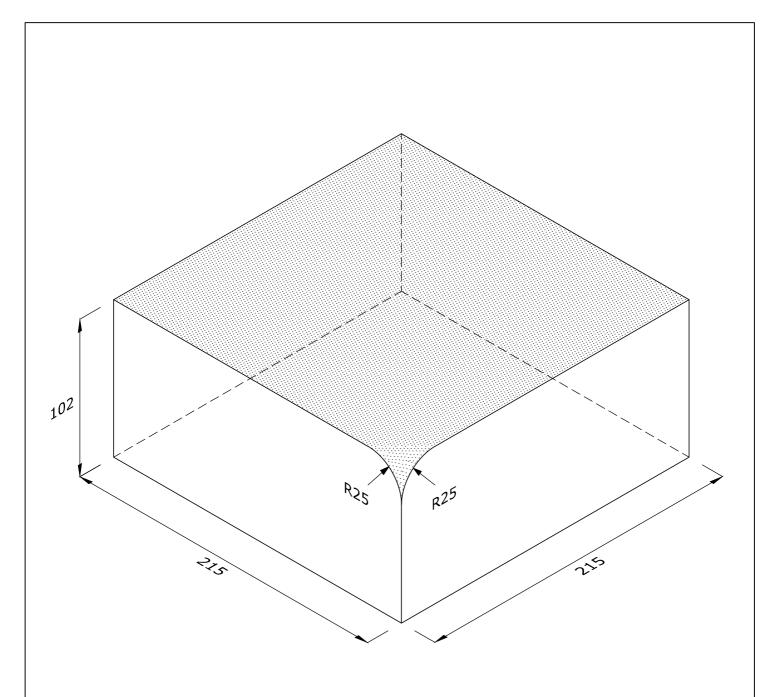

## BN.7.3 SINGLE BULLNOSE INTERNAL RETURN, STRETCHER FACED

| Note: all specials may be perforated   | Indicates       | This drawing is copyright.              | First issue date: | 04.12.18 |
|----------------------------------------|-----------------|-----------------------------------------|-------------------|----------|
| or frogged unless otherwise specified. | standard facing | All dimensions must be checked on site. | Revision date:    |          |
| Fired dimensions shown unless          |                 | Any discrepancy to be reported to us    | Scale:            | 1:2      |
| otherwise stated.                      |                 | and resolved prior to work commencing.  | Drawn by:         | AC       |