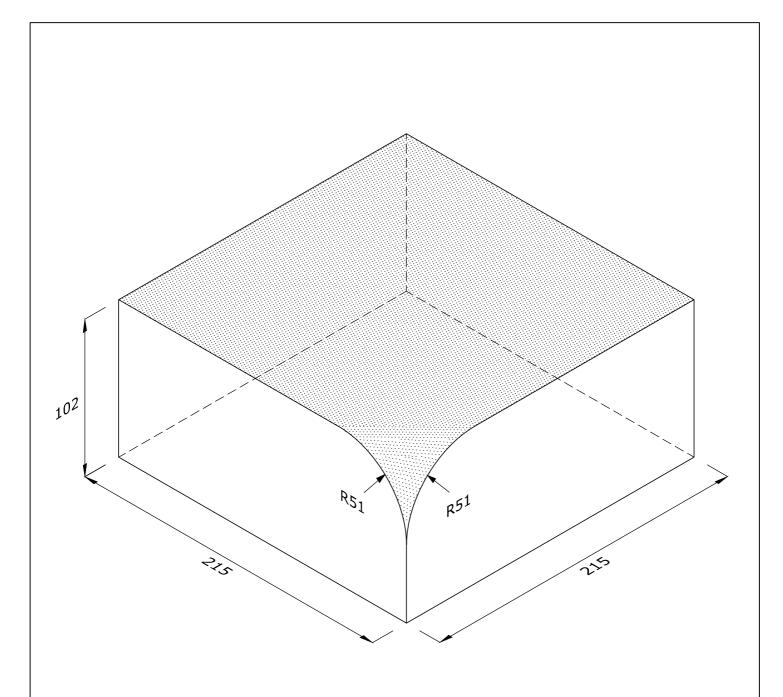

## BN.7.4 SINGLE BULLNOSE INTERNAL RETURN, STRETCHER FACED

| Note: all specials may be perforated   | Indicates       | This drawing is copyright.              | First issue date: | 04.12.18 |
|----------------------------------------|-----------------|-----------------------------------------|-------------------|----------|
| or frogged unless otherwise specified. | standard facing | All dimensions must be checked on site. | Revision date:    |          |
| Fired dimensions shown unless          |                 | Any discrepancy to be reported to us    | Scale:            | 1:2      |
| otherwise stated.                      |                 | and resolved prior to work commencing.  | Drawn by:         | AC       |