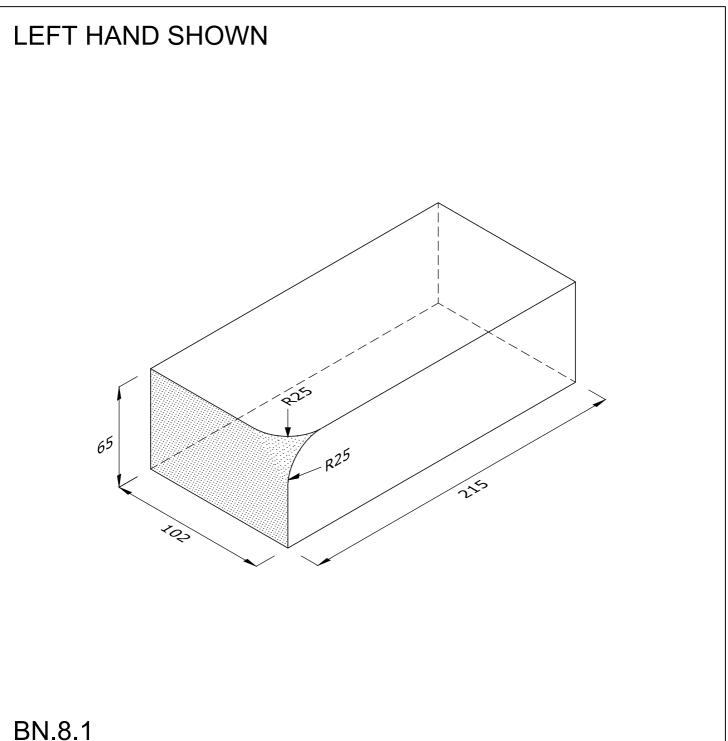

## SINGLE BULLNOSE INTERNAL RETURN, HEADER FACED

| Note: all specials may be perforated   | Indicates       | This drawing is copyright.              | First issue date: | 04.12.18 |
|----------------------------------------|-----------------|-----------------------------------------|-------------------|----------|
| or frogged unless otherwise specified. | standard facing | All dimensions must be checked on site. | Revision date:    |          |
| Fired dimensions shown unless          |                 | Any discrepancy to be reported to us    | Scale:            | 1:2      |
| otherwise stated.                      |                 | and resolved prior to work commencing.  | Drawn by:         | AC       |