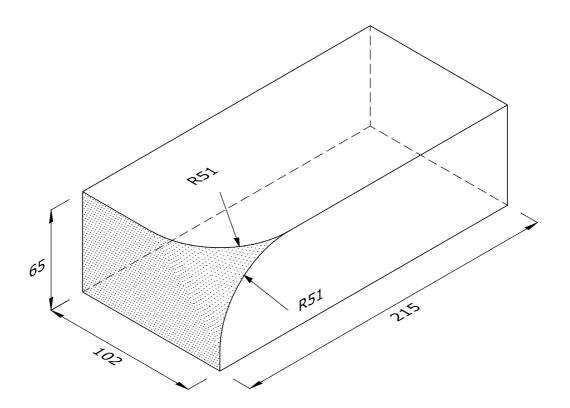

## **LEFT HAND SHOWN**

## BN.8.2 SINGLE BULLNOSE INTERNAL RETURN, HEADER FACED

| Note: all specials may be perforated   | Indicates                 | This drawing is copyright.              | First issue date: | 04.12.18 |
|----------------------------------------|---------------------------|-----------------------------------------|-------------------|----------|
| or frogged unless otherwise specified. | Indicates standard facing | All dimensions must be checked on site. | Revision date:    |          |
| Fired dimensions shown unless          |                           | Any discrepancy to be reported to us    | Scale:            | 1:2      |
| otherwise stated.                      |                           | and resolved prior to work commencing.  | Drawn by:         | AC       |