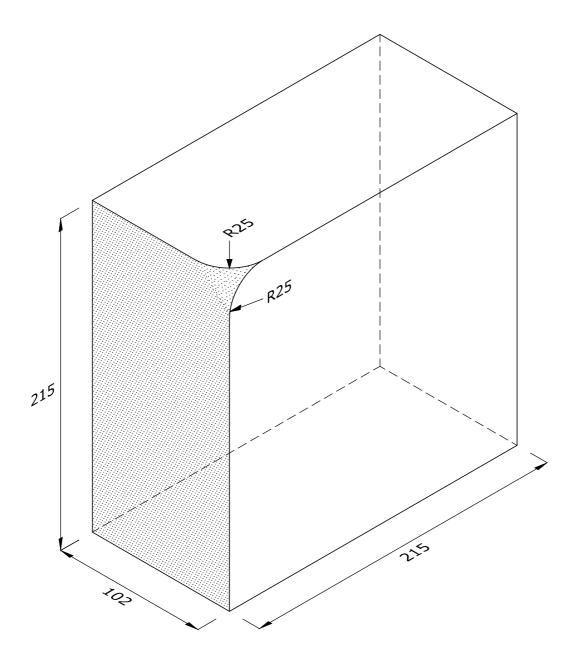

## **LEFT HAND SHOWN**

BN.8.3 SINGLE BULLNOSE INTERNAL RETURN, HEADER FACED

| Note: all specials may be perforated   |  |  |
|----------------------------------------|--|--|
| or frogged unless otherwise specified. |  |  |
| Fired dimensions shown unless          |  |  |
| otherwise stated.                      |  |  |