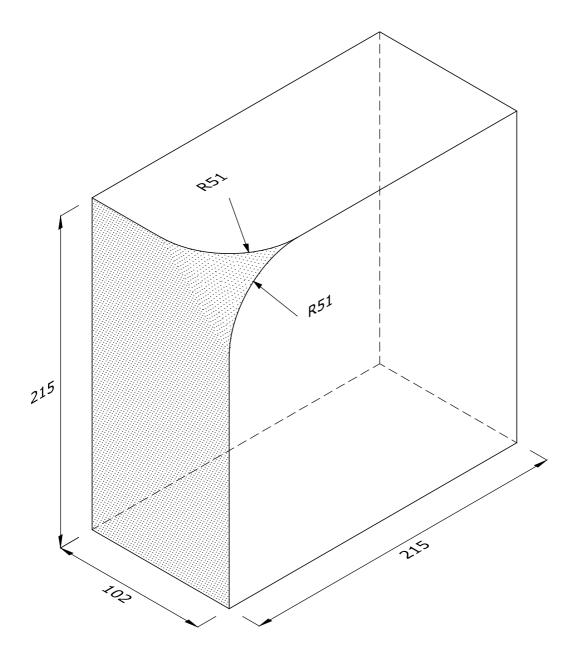

## **LEFT HAND SHOWN**

BN.8.4 SINGLE BULLNOSE INTERNAL RETURN, **HEADER FACED** 

| Note: all specials may be perforated   | Indicates       | This drawing is copyright.              | First issue date: | 04.12.18 |
|----------------------------------------|-----------------|-----------------------------------------|-------------------|----------|
| or frogged unless otherwise specified. | standard facing | All dimensions must be checked on site. | Revision date:    |          |
| Fired dimensions shown unless          |                 | Any discrepancy to be reported to us    | Scale:            | 1:2      |
| otherwise stated.                      |                 | and resolved prior to work commencing.  | Drawn by:         | AC       |