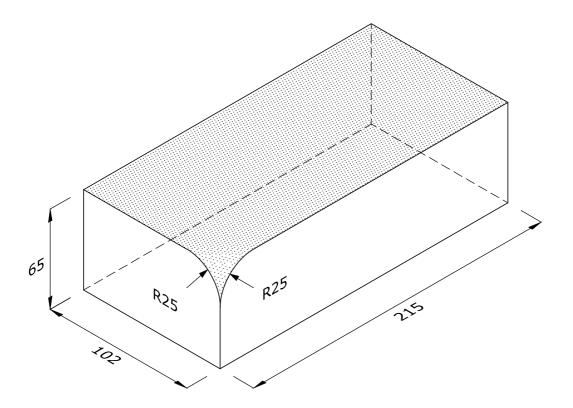

## **LEFT HAND SHOWN**

## BN.9.1 BULLNOSE INTERNAL RETURN, FLAT FACED

| Note: all specials may be perforated   | Indicates       | This drawing is copyright.              | First issue date: | 04.12.18 |
|----------------------------------------|-----------------|-----------------------------------------|-------------------|----------|
| or frogged unless otherwise specified. | standard facing | All dimensions must be checked on site. | Revision date:    |          |
| Fired dimensions shown unless          |                 | Any discrepancy to be reported to us    | Scale:            | 1:2      |
| otherwise stated.                      |                 | and resolved prior to work commencing.  | Drawn by:         | AC       |