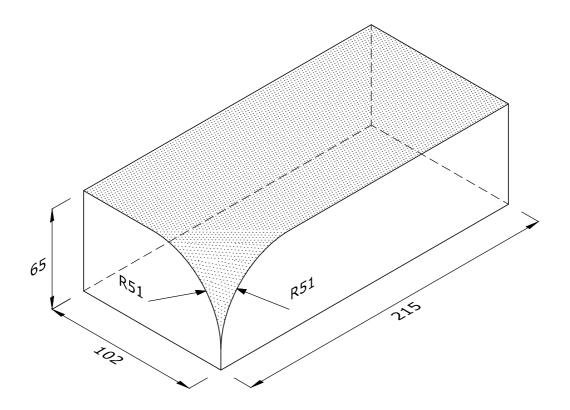

## **LEFT HAND SHOWN**

## BN.9.2 BULLNOSE INTERNAL RETURN, FLAT FACED

| Note: all specials may be perforated   | Indicates standard facing | This drawing is copyright.              | First issue date: | 04.12.18 |
|----------------------------------------|---------------------------|-----------------------------------------|-------------------|----------|
| or frogged unless otherwise specified. | standard facing           | All dimensions must be checked on site. | Revision date:    |          |
| Fired dimensions shown unless          |                           | Any discrepancy to be reported to us    | Scale:            | 1:2      |
| otherwise stated.                      |                           | and resolved prior to work commencing.  | Drawn by:         | AC       |