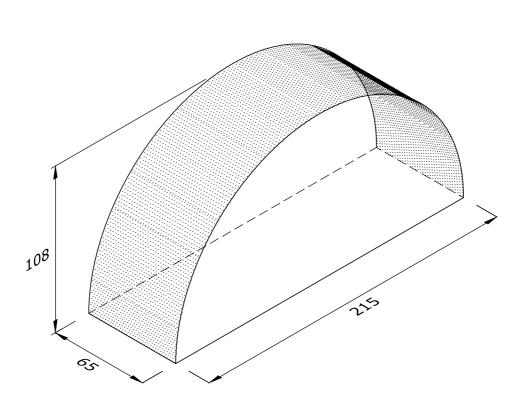

## CP.1.2 HALF ROUND CAPPING

| Note: all specials may be perforated   | Indicates                 | This drawing is copyright.              | First issue date: | 26.11.18 |
|----------------------------------------|---------------------------|-----------------------------------------|-------------------|----------|
| or frogged unless otherwise specified. | Indicates standard facing | All dimensions must be checked on site. | Revision date:    |          |
| Fired dimensions shown unless          |                           | Any discrepancy to be reported to us    | Scale:            | 1:2      |
| otherwise stated.                      |                           | and resolved prior to work commencing.  | Drawn by:         | AC       |