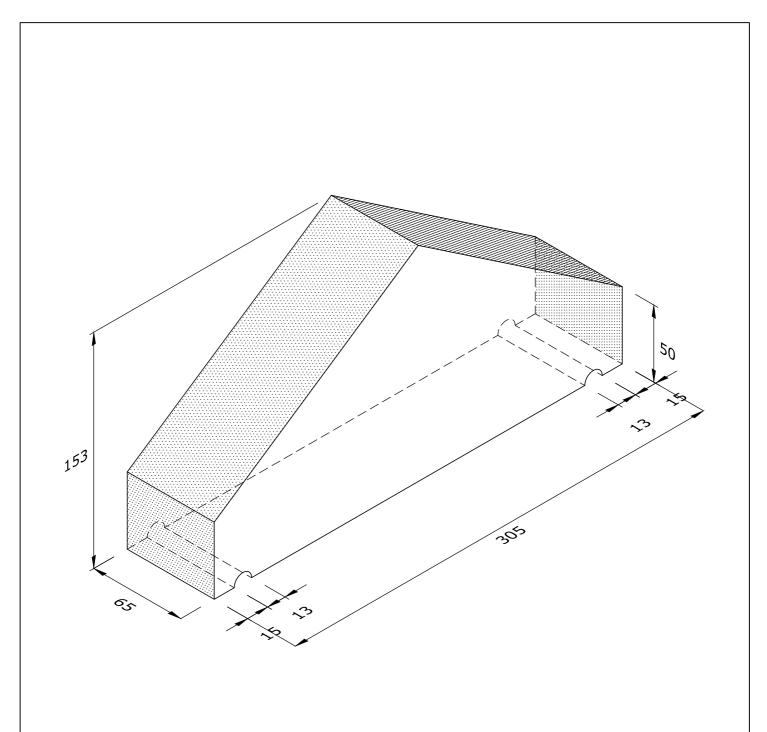

## CP.2.1 SADDLEBACK COPING

| Note: all specials may be perforated   | Indicates       | This drawing is copyright.              | First issue date: | 26.11.18 |
|----------------------------------------|-----------------|-----------------------------------------|-------------------|----------|
| or frogged unless otherwise specified. | standard facing | All dimensions must be checked on site. | Revision date:    |          |
| Fired dimensions shown unless          |                 | Any discrepancy to be reported to us    | Scale:            | 1:2      |
| otherwise stated.                      |                 | and resolved prior to work commencing.  | Drawn by:         | AC       |