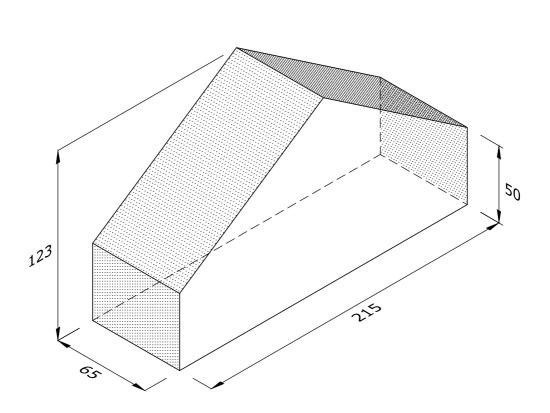

## CP.2.2 SADDLEBACK CAPPING

| Note: all specials may be perforated   | Indicates       | This drawing is copyright.              | First issue date: | 26.11.18 |
|----------------------------------------|-----------------|-----------------------------------------|-------------------|----------|
| or frogged unless otherwise specified. | standard facing | All dimensions must be checked on site. | Revision date:    |          |
| Fired dimensions shown unless          |                 | Any discrepancy to be reported to us    | Scale:            | 1:2      |
| otherwise stated.                      |                 | and resolved prior to work commencing.  | Drawn by:         | AC       |