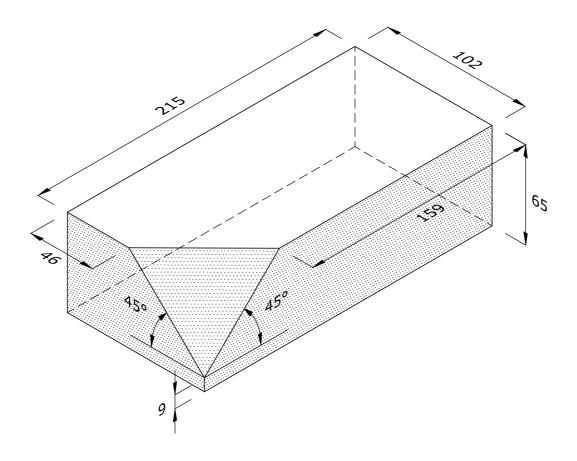

## **LEFT HAND SHOWN**

## PL.1.1 PLINTH/CANT STOP

| Note: all specials may be perforated   | Indicates                 | This drawing is copyright.              | First issue date: | 19.11.18 |
|----------------------------------------|---------------------------|-----------------------------------------|-------------------|----------|
| or frogged unless otherwise specified. | Indicates standard facing | All dimensions must be checked on site. | Revision date:    |          |
| Fired dimensions shown unless          |                           | Any discrepancy to be reported to us    | Scale:            | 1:2      |
| otherwise stated.                      |                           | and resolved prior to work commencing.  | Drawn by:         | AC       |