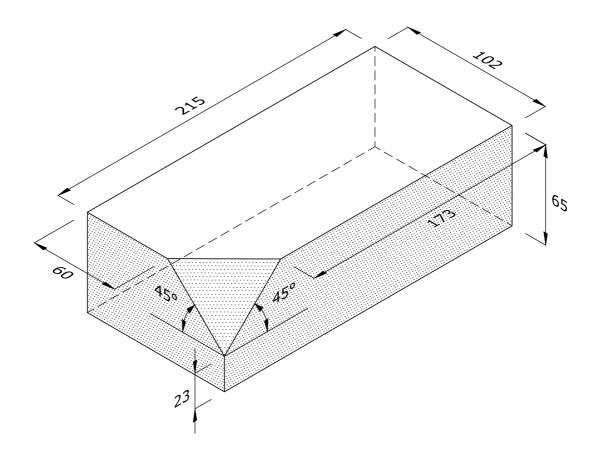

## **LEFT HAND SHOWN**

## PL.1.2 PLINTH/CANT STOP

| Note: all specials may be perforated   | Indicates       | This drawing is copyright.              | First issue date: | 19.11.18 |
|----------------------------------------|-----------------|-----------------------------------------|-------------------|----------|
| or frogged unless otherwise specified. | standard facing | All dimensions must be checked on site. | Revision date:    |          |
| Fired dimensions shown unless          |                 | Any discrepancy to be reported to us    | Scale:            | 1:2      |
| otherwise stated.                      |                 | and resolved prior to work commencing.  | Drawn by:         | AC       |