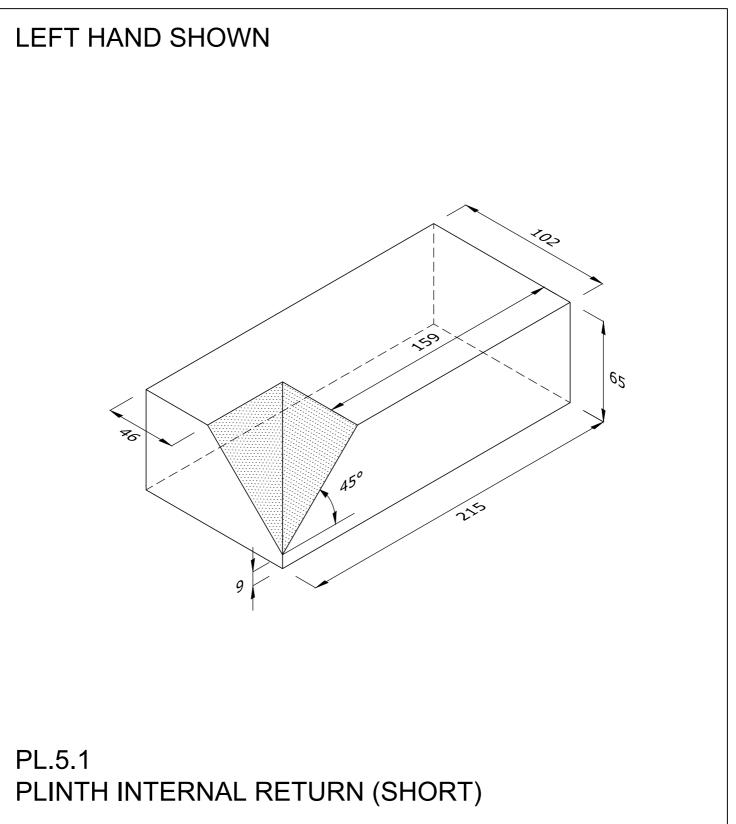

| Note: all specials may be perforated   | Indicates       | This drawing is copyright.              | First issue date: | 19.11.18 |
|----------------------------------------|-----------------|-----------------------------------------|-------------------|----------|
| or frogged unless otherwise specified. | standard facing | All dimensions must be checked on site. | Revision date:    |          |
| Fired dimensions shown unless          |                 | Any discrepancy to be reported to us    | Scale:            | 1:2      |
| otherwise stated.                      |                 | and resolved prior to work commencing.  | Drawn by:         | AC       |

Wienerberger Ltd Tel: 0161 491 8200 Fax: 0844 334 4100 Email: design.uk@wienerberger.com