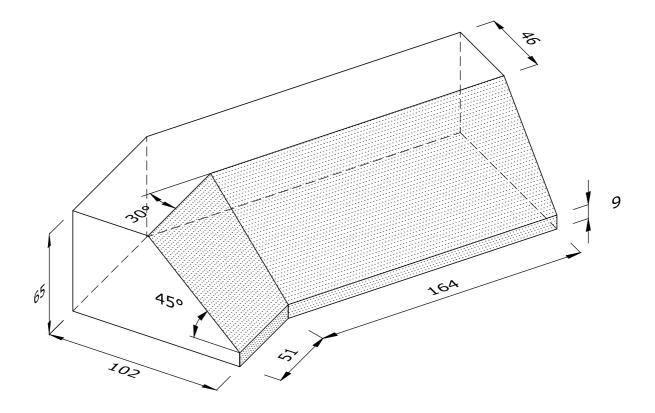

## **LEFT HAND SHOWN**

## PL.6.1 PLINTH INTERNAL ANGLE

| Note: all specials may be perforated   | Indicates       | This drawing is copyright.              | First issue date: | 19.11.18 |
|----------------------------------------|-----------------|-----------------------------------------|-------------------|----------|
| or frogged unless otherwise specified. | standard facing | All dimensions must be checked on site. | Revision date:    |          |
| Fired dimensions shown unless          |                 | Any discrepancy to be reported to us    | Scale:            | 1:2      |
| otherwise stated.                      |                 | and resolved prior to work commencing.  | Drawn by:         | AC       |