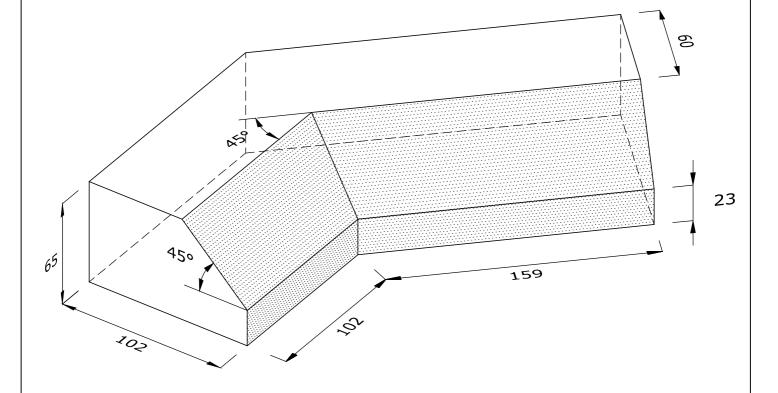

## **LEFT HAND SHOWN**

## PL.6.10 PLINTH INTERNAL ANGLE

| Note: all specials may be perforated   |  |  |  |
|----------------------------------------|--|--|--|
| or frogged unless otherwise specified. |  |  |  |
| Fired dimensions shown unless          |  |  |  |
| otherwise stated.                      |  |  |  |

| Indicates                 |
|---------------------------|
| Indicates standard facing |
|                           |

| This drawing is copyright.              |
|-----------------------------------------|
| All dimensions must be checked on site. |
| Any discrepancy to be reported to us    |
| and resolved prior to work commencing.  |