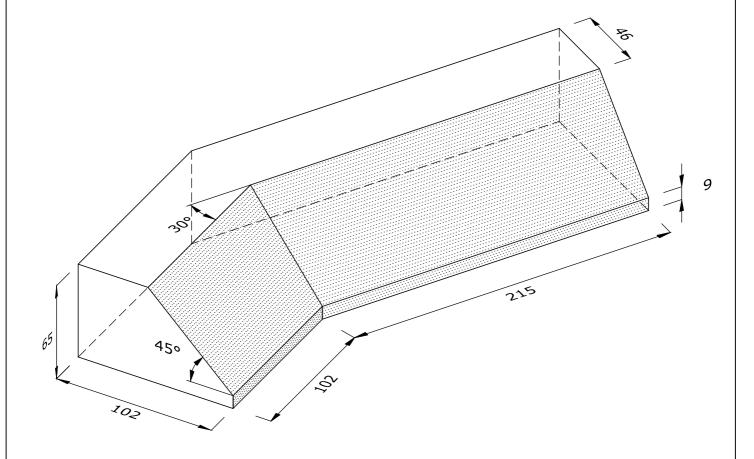

## PL.6.13 PLINTH INTERNAL ANGLE

|                                      | Note: all specials may be perforated |  |
|--------------------------------------|--------------------------------------|--|
| or frogged unless otherwise specific |                                      |  |
|                                      | Fired dimensions shown unless        |  |
|                                      | otherwise stated                     |  |