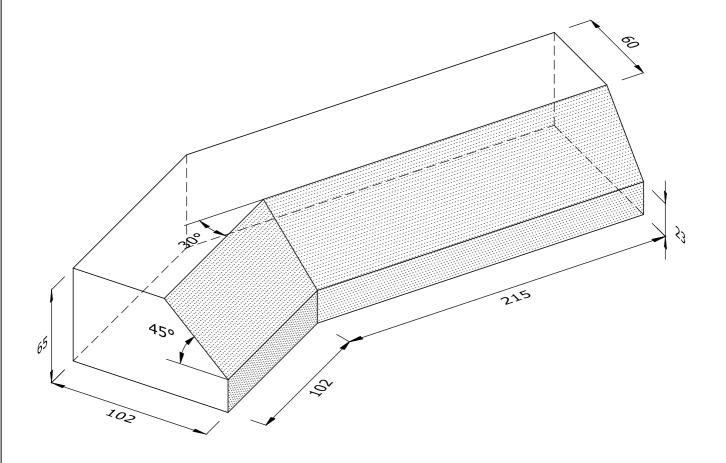

## **LEFT HAND SHOWN**

## PL.6.14 PLINTH INTERNAL ANGLE

| Note: all specials may be perforated   |  | Indicates       | This drawing is copyright.              | First issue date: |
|----------------------------------------|--|-----------------|-----------------------------------------|-------------------|
| or frogged unless otherwise specified. |  | standard facing | All dimensions must be checked on site. | Revision date:    |
| Fired dimensions shown unless          |  |                 | Any discrepancy to be reported to us    | Scale:            |
| otherwise stated.                      |  |                 | and resolved prior to work commencing.  | Drawn by:         |