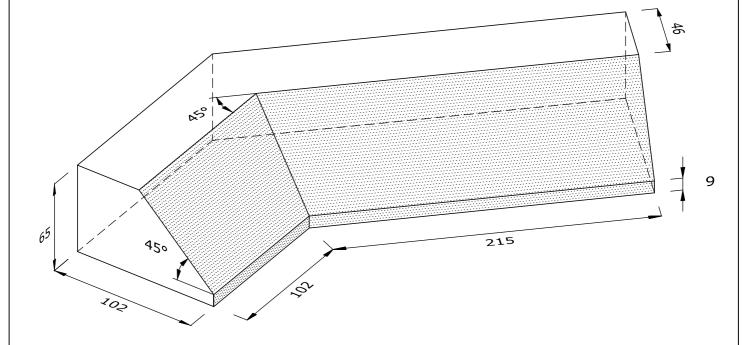

## **LEFT HAND SHOWN**

## PL.6.15 PLINTH INTERNAL ANGLE

| Note: all specials may be perforated   |
|----------------------------------------|
| or frogged unless otherwise specified. |
| Fired dimensions shown unless          |
| otherwise stated                       |