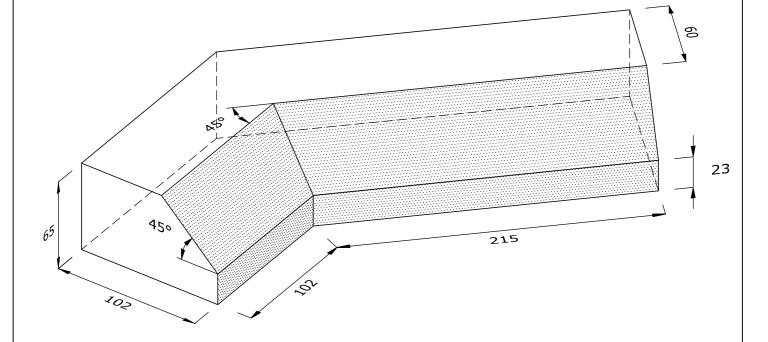

## **LEFT HAND SHOWN**

## PL.6.16 PLINTH INTERNAL ANGLE

| Note: all specials may be perforated   | Indicates       | This drawing is copyright.              | First issue date: | 23.11.18 |
|----------------------------------------|-----------------|-----------------------------------------|-------------------|----------|
| or frogged unless otherwise specified. | standard facing | All dimensions must be checked on site. | Revision date:    |          |
| Fired dimensions shown unless          |                 | Any discrepancy to be reported to us    | Scale:            | NTS      |
| otherwise stated.                      |                 | and resolved prior to work commencing.  | Drawn by:         | AC       |