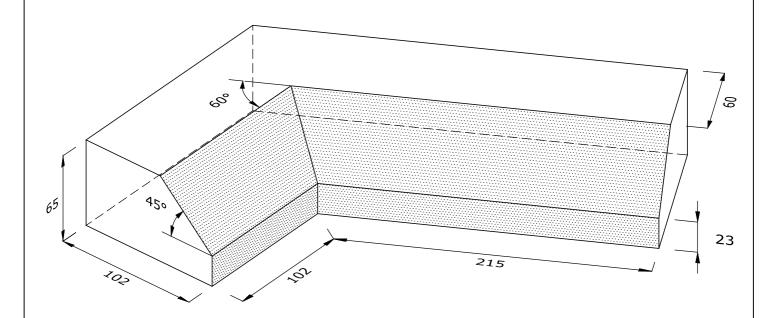

## **LEFT HAND SHOWN**

## PL.6.18 PLINTH INTERNAL ANGLE

| Note: all specials may be perforated   |
|----------------------------------------|
| or frogged unless otherwise specified. |
| Fired dimensions shown unless          |
| otherwise stated.                      |