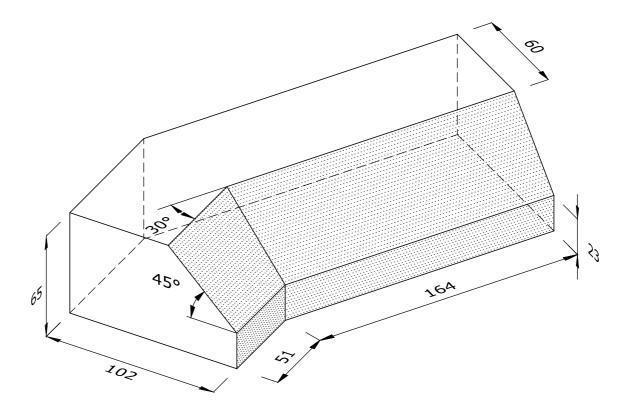

## **LEFT HAND SHOWN**

## PL.6.2 PLINTH INTERNAL ANGLE

| Note: all specials may be perforated   | Indicates                 | This drawing is copyright.              | First issue date: | 23.11.18 |
|----------------------------------------|---------------------------|-----------------------------------------|-------------------|----------|
| or frogged unless otherwise specified. | Indicates standard facing | All dimensions must be checked on site. | Revision date:    |          |
| Fired dimensions shown unless          |                           | Any discrepancy to be reported to us    | Scale:            | 1:2      |
| otherwise stated.                      |                           | and resolved prior to work commencing.  | Drawn by:         | AC       |