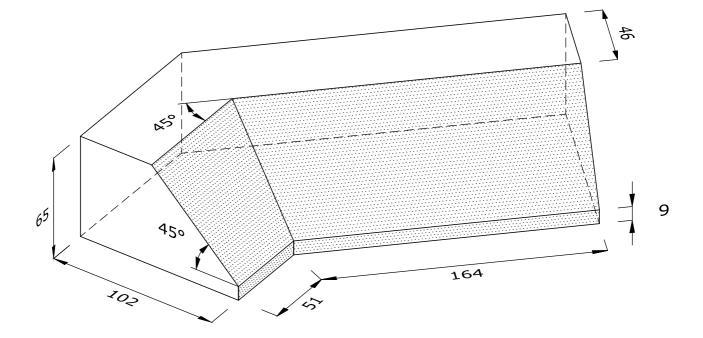

## **LEFT HAND SHOWN**

## PL.6.3 PLINTH INTERNAL ANGLE

| Note: all specials may be perforated   | Indicates                 | This drawing is copyright.              | First issue date: | 19.11.18 |
|----------------------------------------|---------------------------|-----------------------------------------|-------------------|----------|
| or frogged unless otherwise specified. | Indicates standard facing | All dimensions must be checked on site. | Revision date:    |          |
| Fired dimensions shown unless          |                           | Any discrepancy to be reported to us    | Scale:            | 1:2      |
| otherwise stated.                      |                           | and resolved prior to work commencing.  | Drawn by:         | AC       |