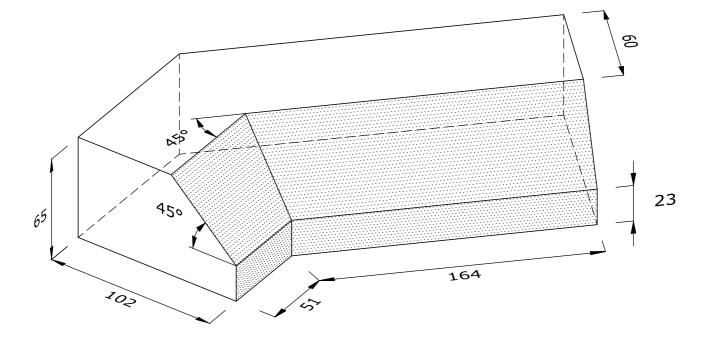

## **LEFT HAND SHOWN**

## PL.6.4 PLINTH INTERNAL ANGLE

| Note: all specials may be perforated   | Indicates standard facing | This drawing is copyright.              | First issue date: | 23.11.18 |
|----------------------------------------|---------------------------|-----------------------------------------|-------------------|----------|
| or frogged unless otherwise specified. | standard facing           | All dimensions must be checked on site. | Revision date:    |          |
| Fired dimensions shown unless          |                           | Any discrepancy to be reported to us    | Scale:            | 1:2      |
| otherwise stated.                      |                           | and resolved prior to work commencing.  | Drawn by:         | AC       |