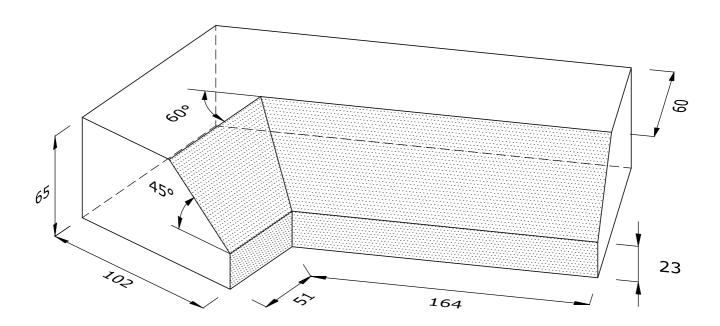

## **LEFT HAND SHOWN**

## PL.6.6 PLINTH INTERNAL ANGLE

| Note: all specials may be perforated   | Indicates                 | This drawing is copyright.              | First issue date: | 23.11.18 |
|----------------------------------------|---------------------------|-----------------------------------------|-------------------|----------|
| or frogged unless otherwise specified. | Indicates standard facing | All dimensions must be checked on site. | Revision date:    |          |
| Fired dimensions shown unless          |                           | Any discrepancy to be reported to us    | Scale:            | 1:2      |
| otherwise stated.                      |                           | and resolved prior to work commencing.  | Drawn by:         | AC       |