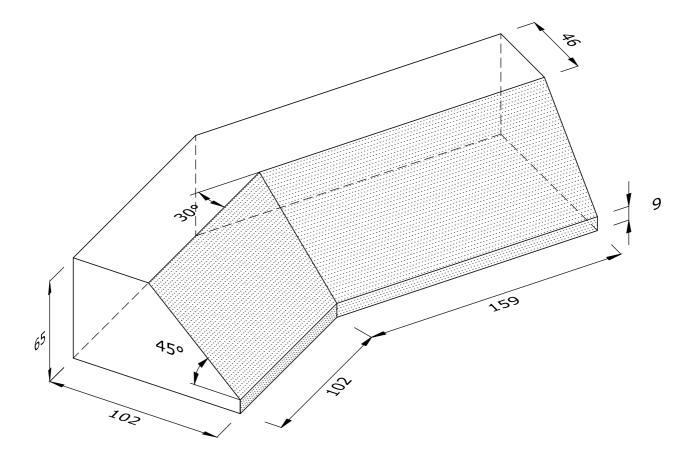

## **LEFT HAND SHOWN**

## PL.6.7 PLINTH INTERNAL ANGLE

| Note: all specials may be perforated   | Indicates       | This drawing is copyright.              | First issue date: | 19.11.18 |
|----------------------------------------|-----------------|-----------------------------------------|-------------------|----------|
| or frogged unless otherwise specified. | standard facing | All dimensions must be checked on site. | Revision date:    |          |
| Fired dimensions shown unless          |                 | Any discrepancy to be reported to us    | Scale:            | 1:2      |
| otherwise stated.                      |                 | and resolved prior to work commencing.  | Drawn by:         | AC       |