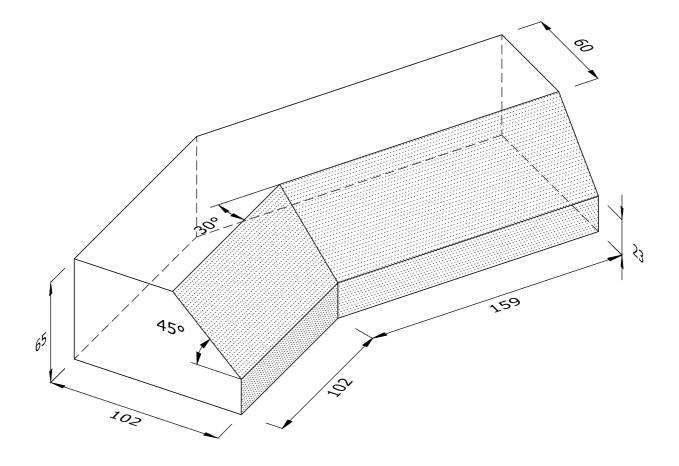

## **LEFT HAND SHOWN**

## PL.6.8 PLINTH INTERNAL ANGLE

| Note: all specials may be perforated   | Indicates       | This drawing is copyright.              | First issue date: | 23.11.18 |
|----------------------------------------|-----------------|-----------------------------------------|-------------------|----------|
| or frogged unless otherwise specified. | standard facing | All dimensions must be checked on site. | Revision date:    |          |
| Fired dimensions shown unless          |                 | Any discrepancy to be reported to us    | Scale:            | 1:2      |
| otherwise stated.                      |                 | and resolved prior to work commencing.  | Drawn by:         | AC       |