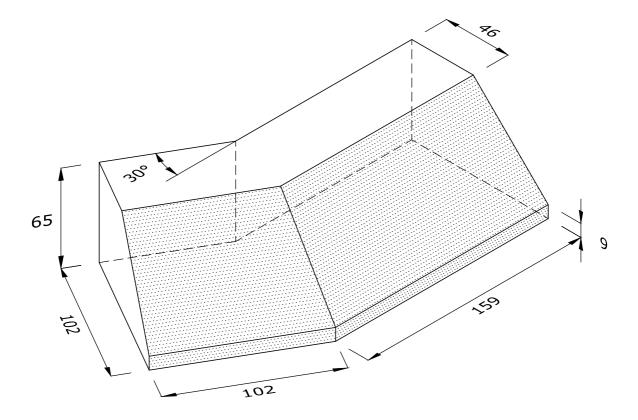

## **LEFT HAND SHOWN**

## PL.8.1 PLINTH EXTERNAL ANGLE

| Note: all specials may be perforated   | Indicates       | This drawing is copyright.              | First issue date: | 23.11.18 |
|----------------------------------------|-----------------|-----------------------------------------|-------------------|----------|
| or frogged unless otherwise specified. | standard facing | All dimensions must be checked on site. | Revision date:    |          |
| Fired dimensions shown unless          |                 | Any discrepancy to be reported to us    | Scale:            | 1:2      |
| otherwise stated.                      |                 | and resolved prior to work commencing.  | Drawn by:         | AC       |