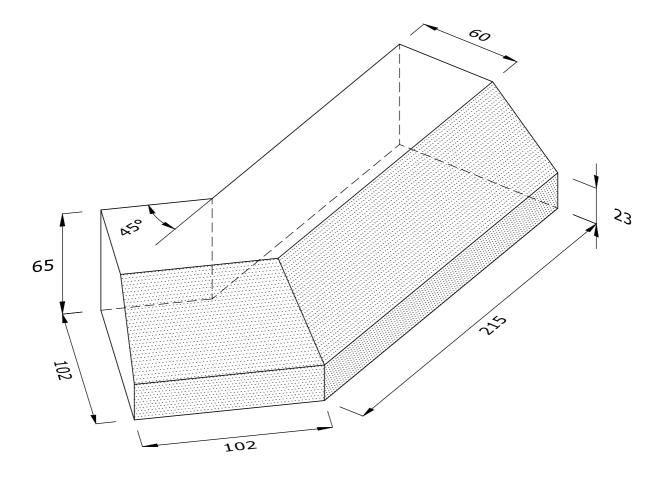

## **LEFT HAND SHOWN**

## PL.8.10 PLINTH EXTERNAL ANGLE

| Note: all specials may be perforated   | Indicates                 | This drawing is copyright.              | First issue date: | 23.11.18 |
|----------------------------------------|---------------------------|-----------------------------------------|-------------------|----------|
| or frogged unless otherwise specified. | Indicates standard facing | All dimensions must be checked on site. | Revision date:    |          |
| Fired dimensions shown unless          |                           | Any discrepancy to be reported to us    | Scale:            | 1:2      |
| otherwise stated.                      |                           | and resolved prior to work commencing.  | Drawn by:         | AC       |