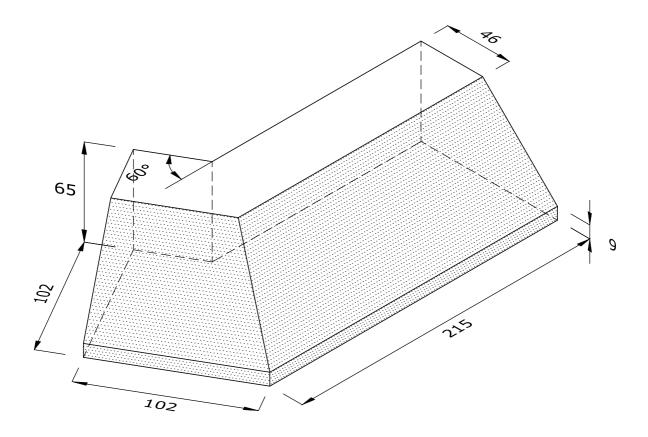

## **LEFT HAND SHOWN**

## PL.8.11 PLINTH EXTERNAL ANGLE

| Note: all specials may be perforated   |
|----------------------------------------|
| or frogged unless otherwise specified. |
| Fired dimensions shown unless          |
| otherwise stated                       |