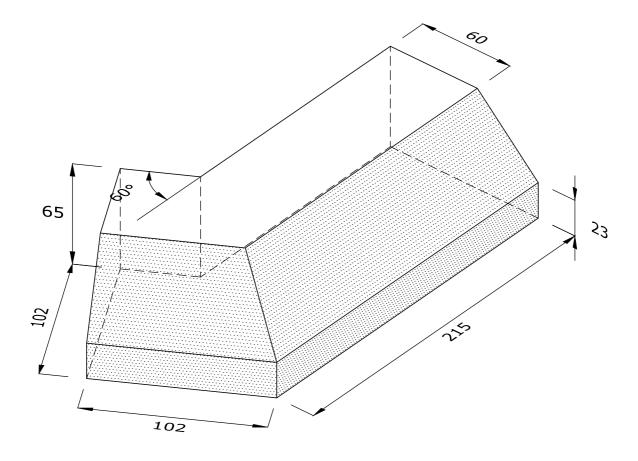

## **LEFT HAND SHOWN**

## PL.8.12 PLINTH EXTERNAL ANGLE

| Note: all specials may be perforated   | Indicates                 | This drawing is copyright.              | First issue date: | 23.11.18 |
|----------------------------------------|---------------------------|-----------------------------------------|-------------------|----------|
| or frogged unless otherwise specified. | Indicates standard facing | All dimensions must be checked on site. | Revision date:    |          |
| Fired dimensions shown unless          |                           | Any discrepancy to be reported to us    | Scale:            | 1:2      |
| otherwise stated.                      |                           | and resolved prior to work commencing.  | Drawn by:         | AC       |