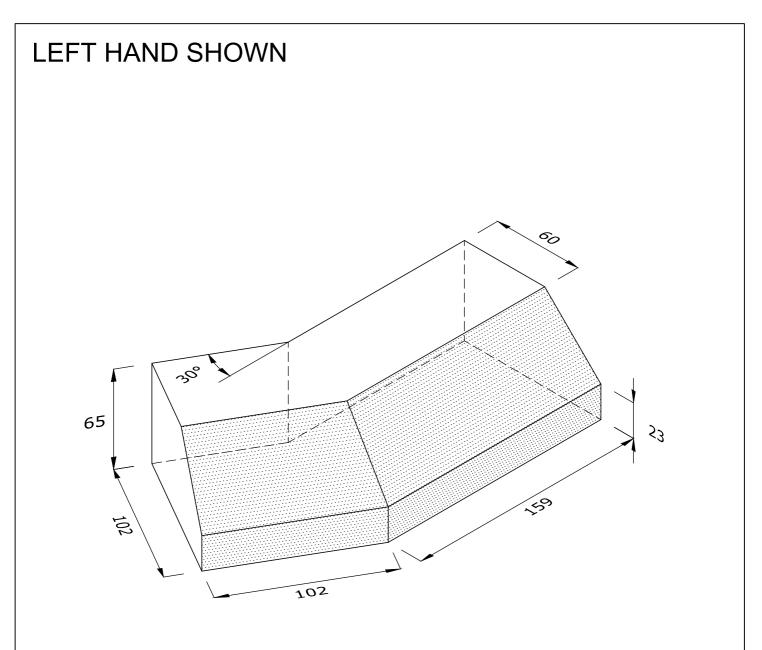

## PL.8.2 PLINTH EXTERNAL ANGLE

| Note: all specials may be perforated   | Indicates                    | This drawing is copyright.              | First issue date: | 23.11.18 |
|----------------------------------------|------------------------------|-----------------------------------------|-------------------|----------|
| or frogged unless otherwise specified. | Indicates<br>standard facing | All dimensions must be checked on site. | Revision date:    |          |
| Fired dimensions shown unless          |                              | Any discrepancy to be reported to us    | Scale:            | 1:2      |
| otherwise stated.                      |                              | and resolved prior to work commencing.  | Drawn by:         | AC       |