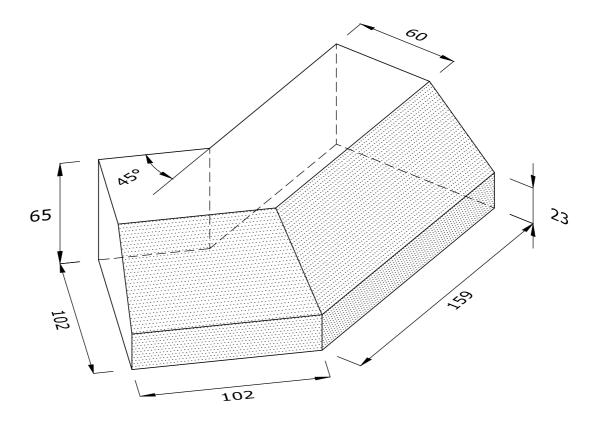

## **LEFT HAND SHOWN**

## PL.8.4 PLINTH EXTERNAL ANGLE

| Note: all specials may be perforated   | Indicates                 | This drawing is copyright.              | First issue date: | 23.11.18 |
|----------------------------------------|---------------------------|-----------------------------------------|-------------------|----------|
| or frogged unless otherwise specified. | Indicates standard facing | All dimensions must be checked on site. | Revision date:    | -        |
| Fired dimensions shown unless          |                           | Any discrepancy to be reported to us    | Scale:            | 1:2      |
| otherwise stated.                      |                           | and resolved prior to work commencing.  | Drawn by:         | AC       |