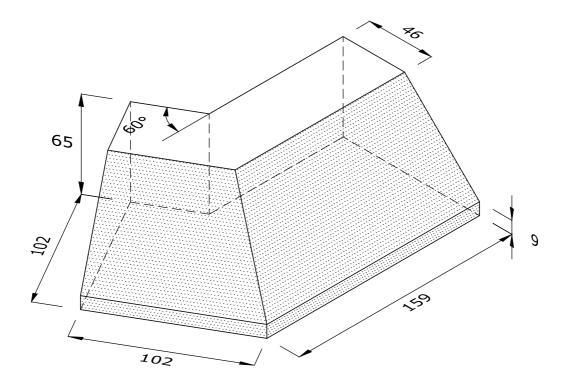

## **LEFT HAND SHOWN**

## PL.8.5 PLINTH EXTERNAL ANGLE

| Note: all specials may be perforated   | Indicates                 | This drawing is copyright.              | First issue date: | 23.11.18 |
|----------------------------------------|---------------------------|-----------------------------------------|-------------------|----------|
| or frogged unless otherwise specified. | Indicates standard facing | All dimensions must be checked on site. | Revision date:    |          |
| Fired dimensions shown unless          |                           | Any discrepancy to be reported to us    | Scale:            | 1:2      |
| otherwise stated.                      |                           | and resolved prior to work commencing.  | Drawn by:         | AC       |