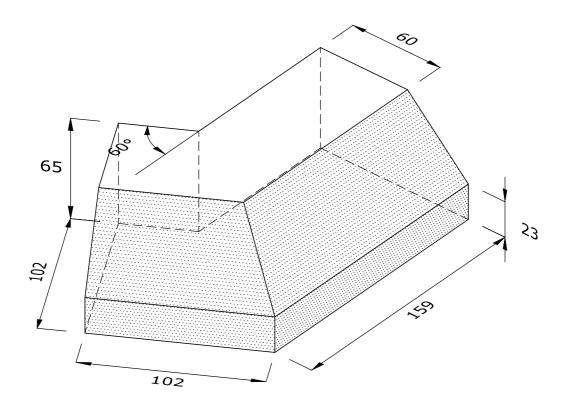

## **LEFT HAND SHOWN**

## PL.8.6 PLINTH EXTERNAL ANGLE

| Note: all specials may be perforated   | Indicates                 | This drawing is copyright.              | First issue date: | 23.11.18 |
|----------------------------------------|---------------------------|-----------------------------------------|-------------------|----------|
| or frogged unless otherwise specified. | Indicates standard facing | All dimensions must be checked on site. | Revision date:    |          |
| Fired dimensions shown unless          |                           | Any discrepancy to be reported to us    | Scale:            | 1:2      |
| otherwise stated.                      |                           | and resolved prior to work commencing.  | Drawn by:         | AC       |