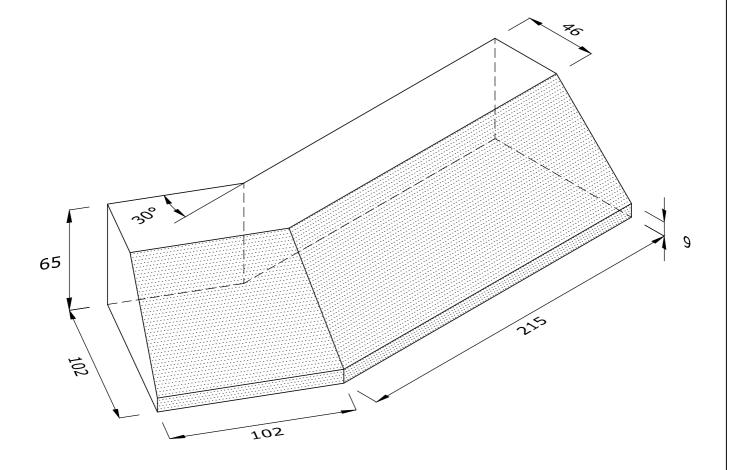

## **LEFT HAND SHOWN**

## PL.8.7 PLINTH EXTERNAL ANGLE

| Note: all specials may be perforated   |
|----------------------------------------|
| or frogged unless otherwise specified. |
| Fired dimensions shown unless          |
| otherwise stated.                      |

| Indicates       |
|-----------------|
| standard facing |
|                 |

| This drawing is copyright.              |
|-----------------------------------------|
| All dimensions must be checked on site. |
| Any discrepancy to be reported to us    |
| and resolved prior to work commencing.  |
|                                         |