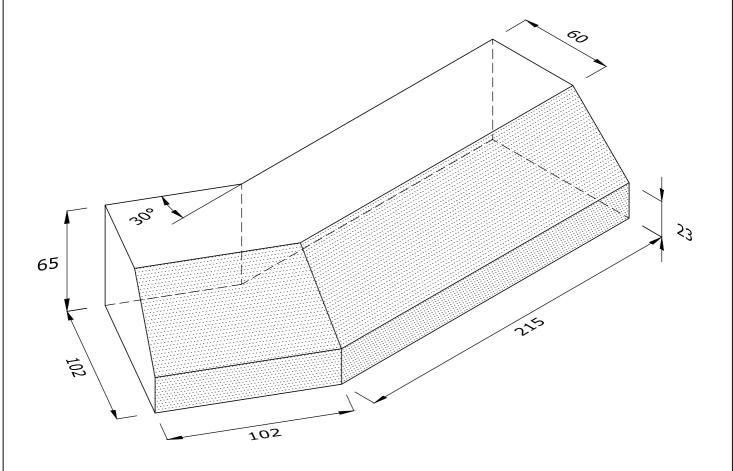

## **LEFT HAND SHOWN**

## PL.8.8 PLINTH EXTERNAL ANGLE

| Note: all specials may be perforated   | Indicates       | This drawing is copyright.              | First issue date: | 23.11.18 |
|----------------------------------------|-----------------|-----------------------------------------|-------------------|----------|
| or frogged unless otherwise specified. | standard facing | All dimensions must be checked on site. | Revision date:    |          |
| Fired dimensions shown unless          |                 | Any discrepancy to be reported to us    | Scale:            | 1:2      |
| otherwise stated.                      |                 | and resolved prior to work commencing.  | Drawn by:         | AC       |