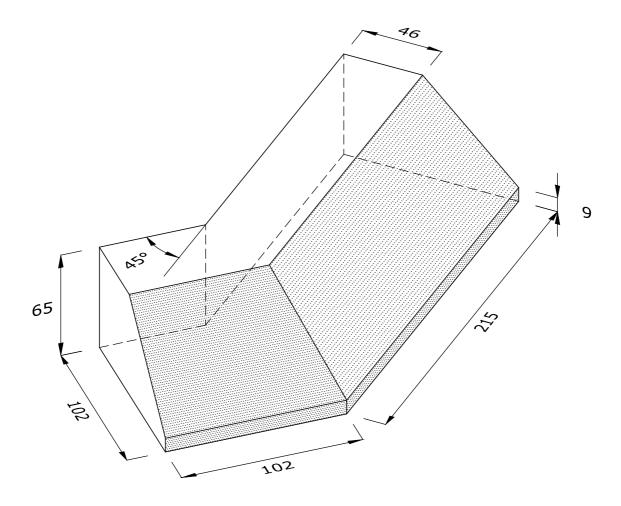

## **LEFT HAND SHOWN**

## PL.8.9 PLINTH EXTERNAL ANGLE

| Note: all specials may be perforated   | Indicates       | This drawing is copyright.              | First issue date: | 23.11.18 |
|----------------------------------------|-----------------|-----------------------------------------|-------------------|----------|
| or frogged unless otherwise specified. | standard facing | All dimensions must be checked on site. | Revision date:    |          |
| Fired dimensions shown unless          |                 | Any discrepancy to be reported to us    | Scale:            | 1:2      |
| otherwise stated.                      |                 | and resolved prior to work commencing.  | Drawn by:         | AC       |