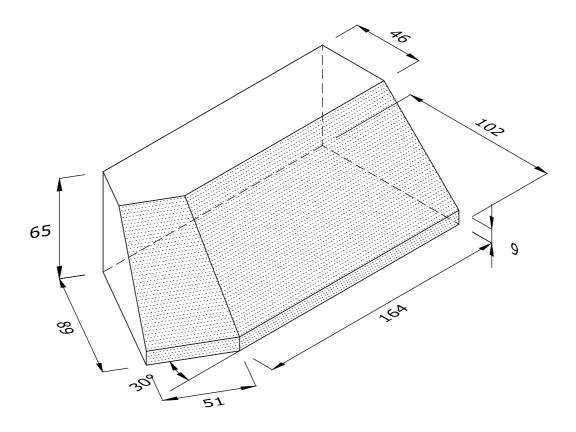

## **LEFT HAND SHOWN**

## PL.9.1 PLINTH SQUINT

| Note: all specials may be perforated   | Indicates       | This drawing is copyright.              | First issue date: | 26.11.18 |
|----------------------------------------|-----------------|-----------------------------------------|-------------------|----------|
| or frogged unless otherwise specified. | standard facing | All dimensions must be checked on site. | Revision date:    |          |
| Fired dimensions shown unless          |                 | Any discrepancy to be reported to us    | Scale:            | 1:2      |
| otherwise stated.                      |                 | and resolved prior to work commencing.  | Drawn by:         | AC       |