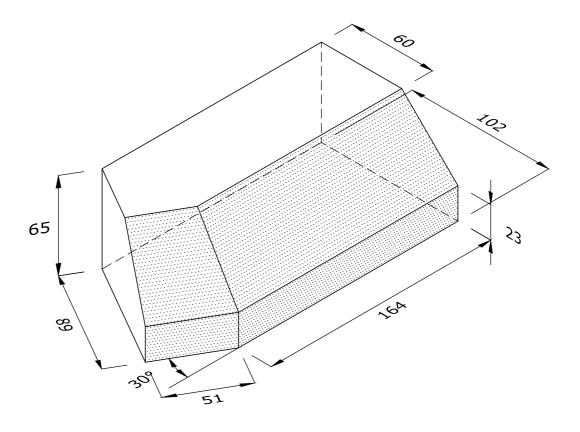

## **LEFT HAND SHOWN**

## PL.9.2 PLINTH SQUINT

| Note: all specials may be perforated   |                 | This drawing is copyright.              | First issue date: | 26.11.18 |
|----------------------------------------|-----------------|-----------------------------------------|-------------------|----------|
| or frogged unless otherwise specified. | standard facing | All dimensions must be checked on site. | Revision date:    | 02.08.19 |
| Fired dimensions shown unless          |                 | Any discrepancy to be reported to us    | Scale:            | 1:2      |
| otherwise stated.                      |                 | and resolved prior to work commencing.  | Drawn by:         | AC       |