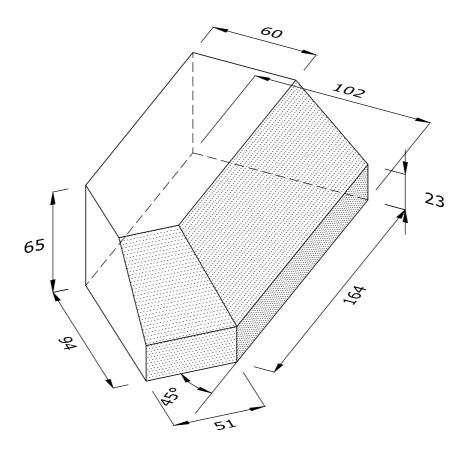

## **LEFT HAND SHOWN**

## PL.9.4 PLINTH SQUINT

| Note: all specials may be perforated   |                 | This drawing is copyright.              | First issue date: | 26.11.18 |
|----------------------------------------|-----------------|-----------------------------------------|-------------------|----------|
| or frogged unless otherwise specified. | standard facing | All dimensions must be checked on site. | Revision date:    | 02.08.19 |
| Fired dimensions shown unless          |                 | Any discrepancy to be reported to us    | Scale:            | 1:2      |
| otherwise stated.                      |                 | and resolved prior to work commencing.  | Drawn by:         | AC       |