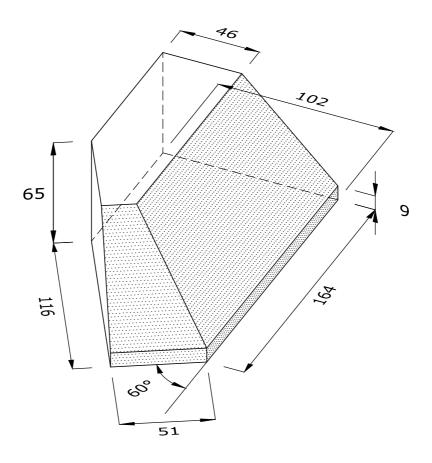

## **LEFT HAND SHOWN**

## PL.9.5 PLINTH SQUINT

| Note: all specials may be perforated   | Indicates standard facing | This drawing is copyright.              | First issue date: | 26.11.18 |
|----------------------------------------|---------------------------|-----------------------------------------|-------------------|----------|
| or frogged unless otherwise specified. | standard facing           | All dimensions must be checked on site. | Revision date:    |          |
| Fired dimensions shown unless          |                           | Any discrepancy to be reported to us    | Scale:            | 1:2      |
| otherwise stated.                      |                           | and resolved prior to work commencing.  | Drawn by:         | AC       |