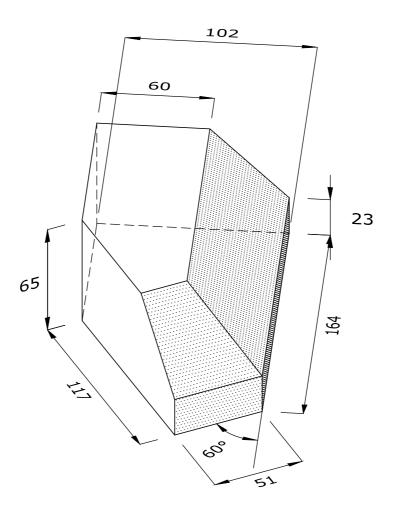

## **LEFT HAND SHOWN**

## PL.9.6 PLINTH SQUINT

| Note: all specials may be perforated   |                 | This drawing is copyright.              | First issue date: | 26.11.18 |
|----------------------------------------|-----------------|-----------------------------------------|-------------------|----------|
| or frogged unless otherwise specified. | standard facing | All dimensions must be checked on site. | Revision date:    | 02.08.19 |
| Fired dimensions shown unless          |                 | Any discrepancy to be reported to us    | Scale:            | 1:2      |
| otherwise stated.                      |                 | and resolved prior to work commencing.  | Drawn by:         | AC       |