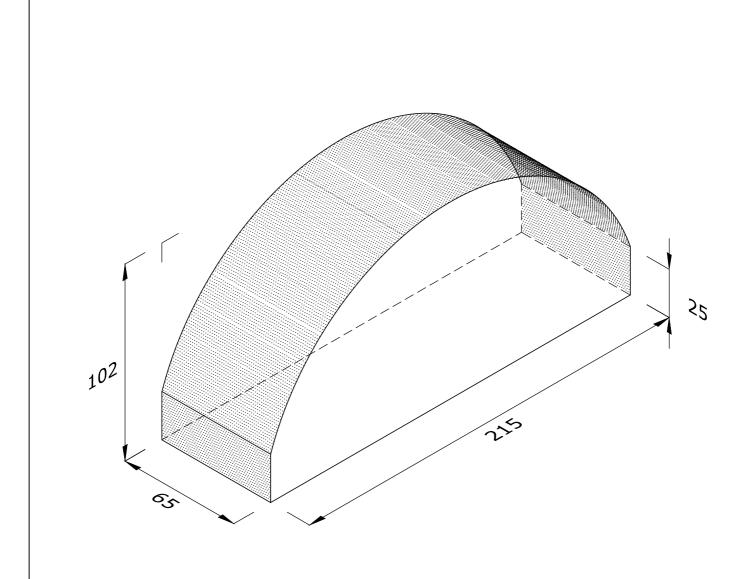

## W.CC.1.3 CURVED CAPPING

| Note: all specials may be perforated   |  |  |
|----------------------------------------|--|--|
| or frogged unless otherwise specified. |  |  |
| Fired dimensions shown unless          |  |  |
| otherwise stated.                      |  |  |