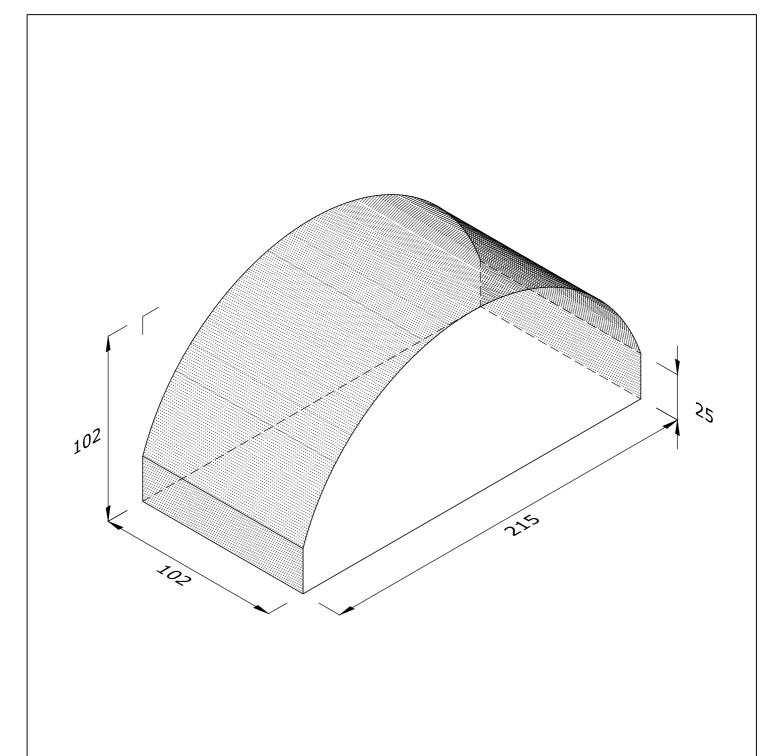

## W.CC.1.4 CURVED CAPPING

| Note: all specials may be perforated   |  |  |
|----------------------------------------|--|--|
| or frogged unless otherwise specified. |  |  |
| Fired dimensions shown unless          |  |  |
| otherwise stated.                      |  |  |

| <br>Indicates   |
|-----------------|
| standard facing |
|                 |

This drawing is copyright.

All dimensions must be checked on site.

Any discrepancy to be reported to us and resolved prior to work commencing.