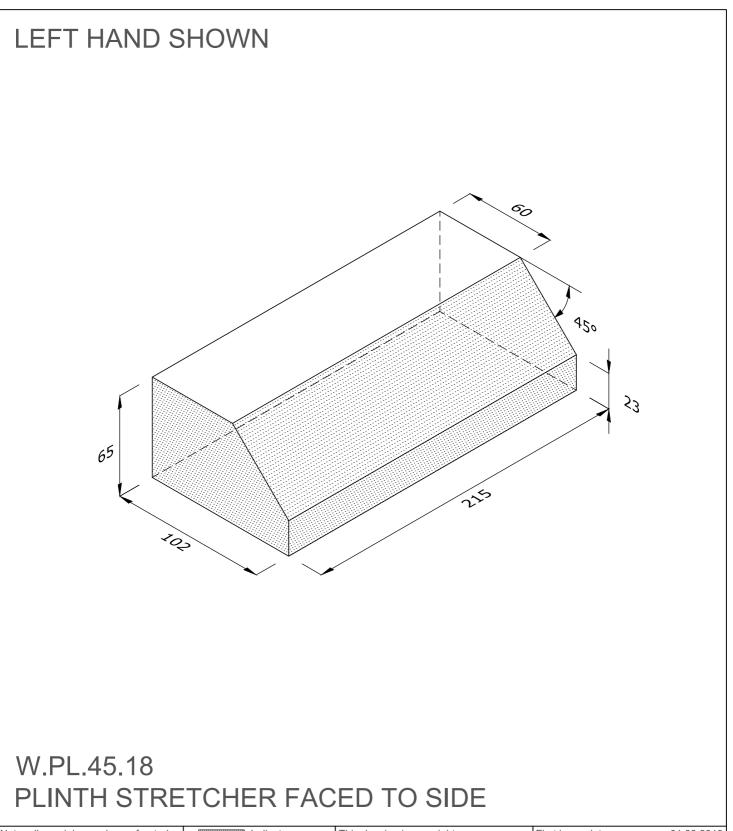

| Note: all specials may be perforated   | Indicates       | This drawing is copyright.              | First issue date: | 01.08.2019 |
|----------------------------------------|-----------------|-----------------------------------------|-------------------|------------|
| or frogged unless otherwise specified. | standard facing | All dimensions must be checked on site. | Revision date:    |            |
| Fired dimensions shown unless          |                 | Any discrepancy to be reported to us    | Scale:            | NTS        |
| otherwise stated.                      |                 | and resolved prior to work commencing.  | Drawn by:         | AC         |

Wienerberger Ltd Tel: 0161 491 8200 Fax: 0844 334 4100 Email: design.uk@wienerberger.com