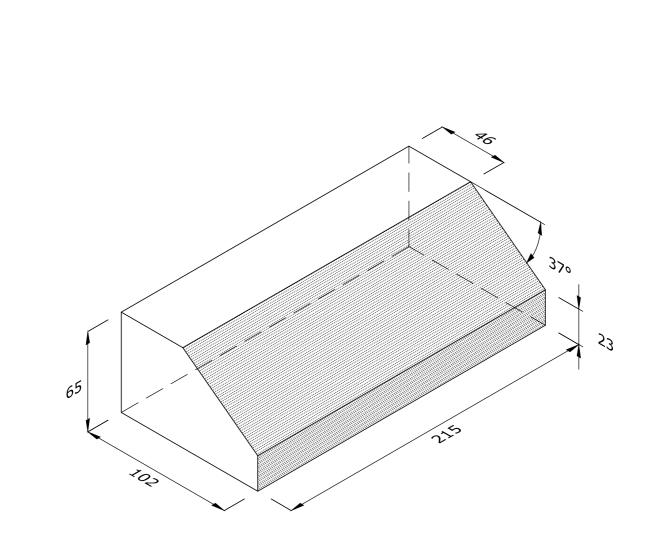

## W.WB.PL.32 37 DEGREE PLINTH STRETCHER

| Note: all specials may be perforated   | Indicates       | This drawing is copyright.              | First issue date: | 01.08.2019 |
|----------------------------------------|-----------------|-----------------------------------------|-------------------|------------|
| or frogged unless otherwise specified. | standard facing | All dimensions must be checked on site. | Revision date:    |            |
| Fired dimensions shown unless          |                 | Any discrepancy to be reported to us    | Scale:            | NTS        |
| otherwise stated.                      |                 | and resolved prior to work commencing.  | Drawn by:         | AC         |