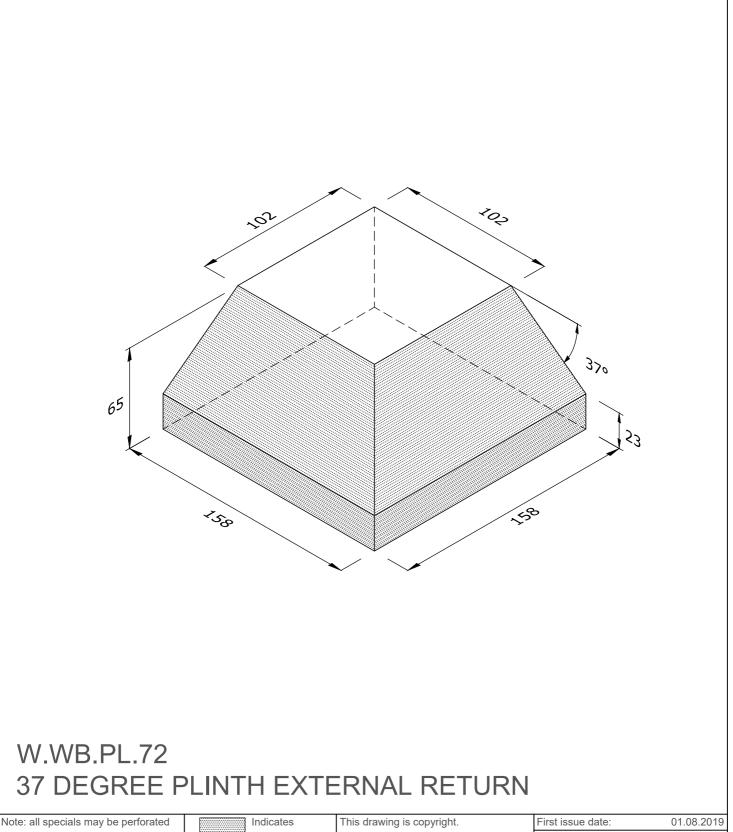

| Note: all specials may be perforated   | Indicates       | This drawing is copyright.              | First issue date: | 01.08.2019 |
|----------------------------------------|-----------------|-----------------------------------------|-------------------|------------|
| or frogged unless otherwise specified. | standard facing | All dimensions must be checked on site. | Revision date:    |            |
| Fired dimensions shown unless          |                 | Any discrepancy to be reported to us    | Scale:            | NTS        |
| otherwise stated.                      |                 | and resolved prior to work commencing.  | Drawn by:         | AC         |

Wienerberger Ltd Tel: 0161 491 8200 Fax: 0844 334 4100 Email: design.uk@wienerberger.com